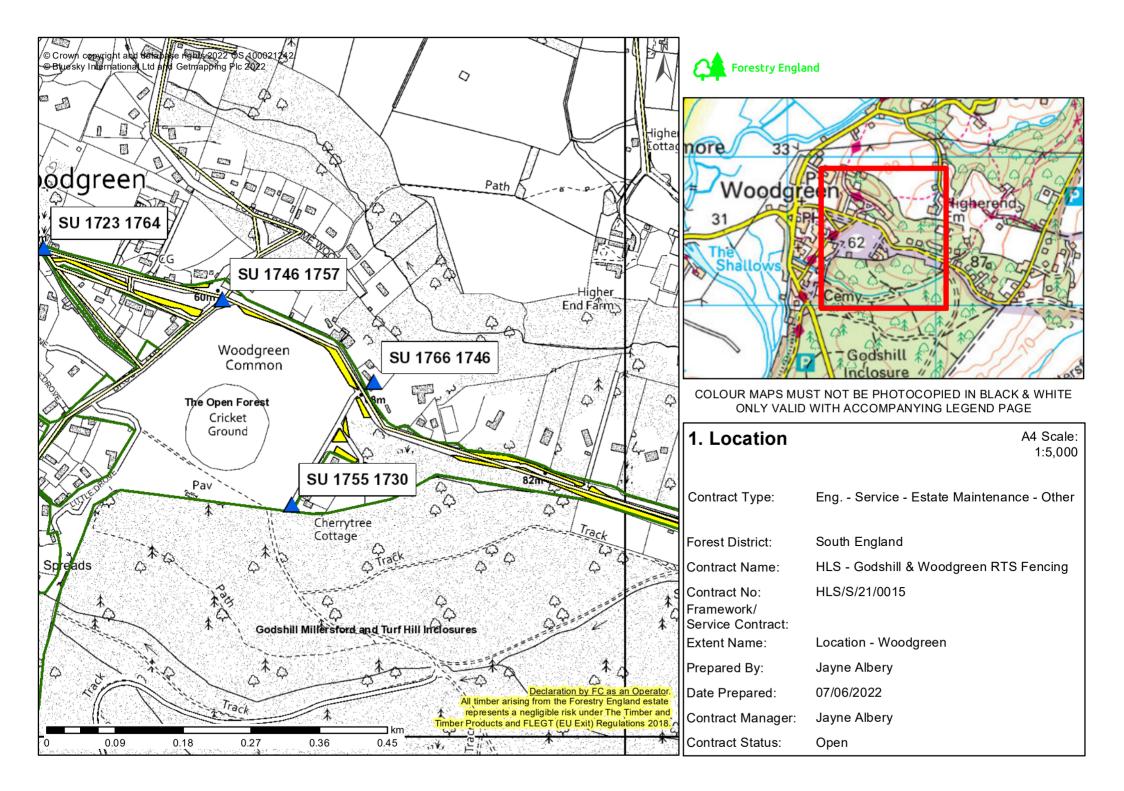

| 0 0.065 0.13                    | km 0.195 0.26 0.325                                                                                                                                                                                    | ******                 |                                             | Collec    | The Open Forest                                                                                                                                                                                                                                                                                                                                                                                                                                                                                                                                                                                                                                                                                                                                                                                                                                                                                                                                                                                                                                                                                                                                                                                                                                                                                                                                                                                                                                                                                                                                                                                                                                                                                                                                                                                                                                                                    |
|---------------------------------|--------------------------------------------------------------------------------------------------------------------------------------------------------------------------------------------------------|------------------------|---------------------------------------------|-----------|------------------------------------------------------------------------------------------------------------------------------------------------------------------------------------------------------------------------------------------------------------------------------------------------------------------------------------------------------------------------------------------------------------------------------------------------------------------------------------------------------------------------------------------------------------------------------------------------------------------------------------------------------------------------------------------------------------------------------------------------------------------------------------------------------------------------------------------------------------------------------------------------------------------------------------------------------------------------------------------------------------------------------------------------------------------------------------------------------------------------------------------------------------------------------------------------------------------------------------------------------------------------------------------------------------------------------------------------------------------------------------------------------------------------------------------------------------------------------------------------------------------------------------------------------------------------------------------------------------------------------------------------------------------------------------------------------------------------------------------------------------------------------------------------------------------------------------------------------------------------------------|
| Forestry England                | Declaration by FC as an Operator.<br>All timber arising from the Forestry England estate<br>represents a negligible risk under The Timber and<br>Timber Products and FLEGT (EU Exit) Regulations 2018. |                        |                                             |           | Breamore 3<br>Woodgreen Wenered 22                                                                                                                                                                                                                                                                                                                                                                                                                                                                                                                                                                                                                                                                                                                                                                                                                                                                                                                                                                                                                                                                                                                                                                                                                                                                                                                                                                                                                                                                                                                                                                                                                                                                                                                                                                                                                                                 |
| 1. Location                     |                                                                                                                                                                                                        |                        | A3 Scale                                    | : 1:5,000 | Flood Million Thursday States                                                                                                                                                                                                                                                                                                                                                                                                                                                                                                                                                                                                                                                                                                                                                                                                                                                                                                                                                                                                                                                                                                                                                                                                                                                                                                                                                                                                                                                                                                                                                                                                                                                                                                                                                                                                                                                      |
| Forest District:                | South England                                                                                                                                                                                          | Contract Type:         | Eng Service - Estate<br>Maintenance - Other |           | Street 3 7 5 5 5 5 5 5 5 5 5 5 5 5 5 5 5 5 5 5                                                                                                                                                                                                                                                                                                                                                                                                                                                                                                                                                                                                                                                                                                                                                                                                                                                                                                                                                                                                                                                                                                                                                                                                                                                                                                                                                                                                                                                                                                                                                                                                                                                                                                                                                                                                                                     |
| Contract Name:                  | HLS - Godshill & Woodgreen RTS F                                                                                                                                                                       | encing<br>Prepared By: | Jayne Albery                                |           | Pessash<br>Fm<br>ungate : 4                                                                                                                                                                                                                                                                                                                                                                                                                                                                                                                                                                                                                                                                                                                                                                                                                                                                                                                                                                                                                                                                                                                                                                                                                                                                                                                                                                                                                                                                                                                                                                                                                                                                                                                                                                                                                                                        |
| Contract No:                    | HLS/S/21/0015                                                                                                                                                                                          | Date Prepared:         | 07/06/2022                                  |           | Polds Polds Chill 1                                                                                                                                                                                                                                                                                                                                                                                                                                                                                                                                                                                                                                                                                                                                                                                                                                                                                                                                                                                                                                                                                                                                                                                                                                                                                                                                                                                                                                                                                                                                                                                                                                                                                                                                                                                                                                                                |
| Framework/<br>Service Contract: |                                                                                                                                                                                                        | Contract Manager:      | Jayne Albery                                |           | gate Torrest and the second seco |
| Extent Name:                    | Location - Godshill Castle Hill                                                                                                                                                                        | Contract Status:       | Open                                        |           | the Stankinser                                                                                                                                                                                                                                                                                                                                                                                                                                                                                                                                                                                                                                                                                                                                                                                                                                                                                                                                                                                                                                                                                                                                                                                                                                                                                                                                                                                                                                                                                                                                                                                                                                                                                                                                                                                                                                                                     |

## 1. Location

HLS - Godshill & Woodgreen RTS Fencing HLS/S/21/0015