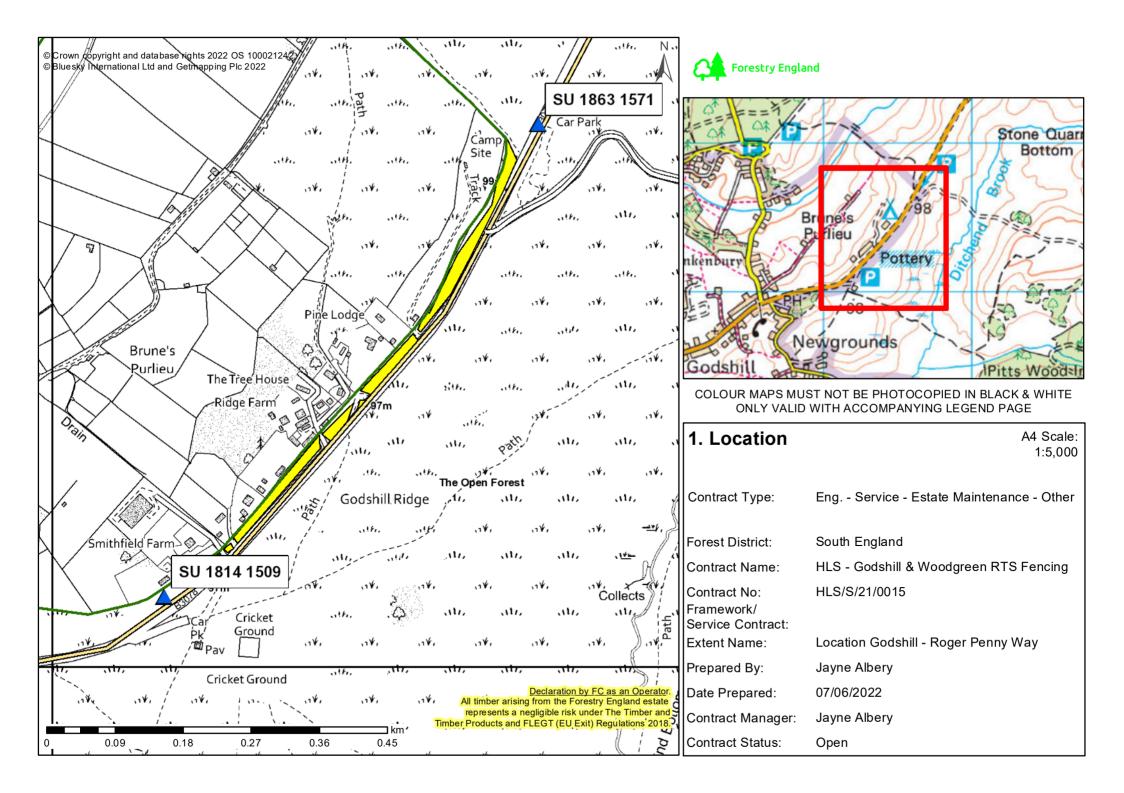

| 0 0.065 0.13                    | km 0.195 0.26 0.325                                                                                                                                                                                    | ******                 |                                             | Collec    | The Open Forest                                                                                                                                                                                                                                                                                                                                                                                                                                                                                                                                                                                                                                                                                                                                                                                                                                                                                                                                                                                                                                                                                                                                                                                                                                                                                                                                                                                                                                                                                                                                                                                                                                                                                                                                                                                                                                                                    |
|---------------------------------|--------------------------------------------------------------------------------------------------------------------------------------------------------------------------------------------------------|------------------------|---------------------------------------------|-----------|------------------------------------------------------------------------------------------------------------------------------------------------------------------------------------------------------------------------------------------------------------------------------------------------------------------------------------------------------------------------------------------------------------------------------------------------------------------------------------------------------------------------------------------------------------------------------------------------------------------------------------------------------------------------------------------------------------------------------------------------------------------------------------------------------------------------------------------------------------------------------------------------------------------------------------------------------------------------------------------------------------------------------------------------------------------------------------------------------------------------------------------------------------------------------------------------------------------------------------------------------------------------------------------------------------------------------------------------------------------------------------------------------------------------------------------------------------------------------------------------------------------------------------------------------------------------------------------------------------------------------------------------------------------------------------------------------------------------------------------------------------------------------------------------------------------------------------------------------------------------------------|
| Forestry England                | Declaration by FC as an Operator.<br>All timber arising from the Forestry England estate<br>represents a negligible risk under The Timber and<br>Timber Products and FLEGT (EU Exit) Regulations 2018. |                        |                                             |           | Breamore 3<br>Woodgreen Wenered 22                                                                                                                                                                                                                                                                                                                                                                                                                                                                                                                                                                                                                                                                                                                                                                                                                                                                                                                                                                                                                                                                                                                                                                                                                                                                                                                                                                                                                                                                                                                                                                                                                                                                                                                                                                                                                                                 |
| 1. Location                     |                                                                                                                                                                                                        |                        | A3 Scale                                    | : 1:5,000 | Flood Million Thursday States                                                                                                                                                                                                                                                                                                                                                                                                                                                                                                                                                                                                                                                                                                                                                                                                                                                                                                                                                                                                                                                                                                                                                                                                                                                                                                                                                                                                                                                                                                                                                                                                                                                                                                                                                                                                                                                      |
| Forest District:                | South England                                                                                                                                                                                          | Contract Type:         | Eng Service - Estate<br>Maintenance - Other |           | Street 3 7 5 5 5 5 5 5 5 5 5 5 5 5 5 5 5 5 5 5                                                                                                                                                                                                                                                                                                                                                                                                                                                                                                                                                                                                                                                                                                                                                                                                                                                                                                                                                                                                                                                                                                                                                                                                                                                                                                                                                                                                                                                                                                                                                                                                                                                                                                                                                                                                                                     |
| Contract Name:                  | HLS - Godshill & Woodgreen RTS F                                                                                                                                                                       | encing<br>Prepared By: | Jayne Albery                                |           | Pessash<br>Fm<br>ungate : 4                                                                                                                                                                                                                                                                                                                                                                                                                                                                                                                                                                                                                                                                                                                                                                                                                                                                                                                                                                                                                                                                                                                                                                                                                                                                                                                                                                                                                                                                                                                                                                                                                                                                                                                                                                                                                                                        |
| Contract No:                    | HLS/S/21/0015                                                                                                                                                                                          | Date Prepared:         | 07/06/2022                                  |           | Polds Polds Chill 1                                                                                                                                                                                                                                                                                                                                                                                                                                                                                                                                                                                                                                                                                                                                                                                                                                                                                                                                                                                                                                                                                                                                                                                                                                                                                                                                                                                                                                                                                                                                                                                                                                                                                                                                                                                                                                                                |
| Framework/<br>Service Contract: |                                                                                                                                                                                                        | Contract Manager:      | Jayne Albery                                |           | gate Torrest and the second seco |
| Extent Name:                    | Location - Godshill Castle Hill                                                                                                                                                                        | Contract Status:       | Open                                        |           | the Stankinser                                                                                                                                                                                                                                                                                                                                                                                                                                                                                                                                                                                                                                                                                                                                                                                                                                                                                                                                                                                                                                                                                                                                                                                                                                                                                                                                                                                                                                                                                                                                                                                                                                                                                                                                                                                                                                                                     |

## 1. Location

HLS - Godshill & Woodgreen RTS Fencing HLS/S/21/0015