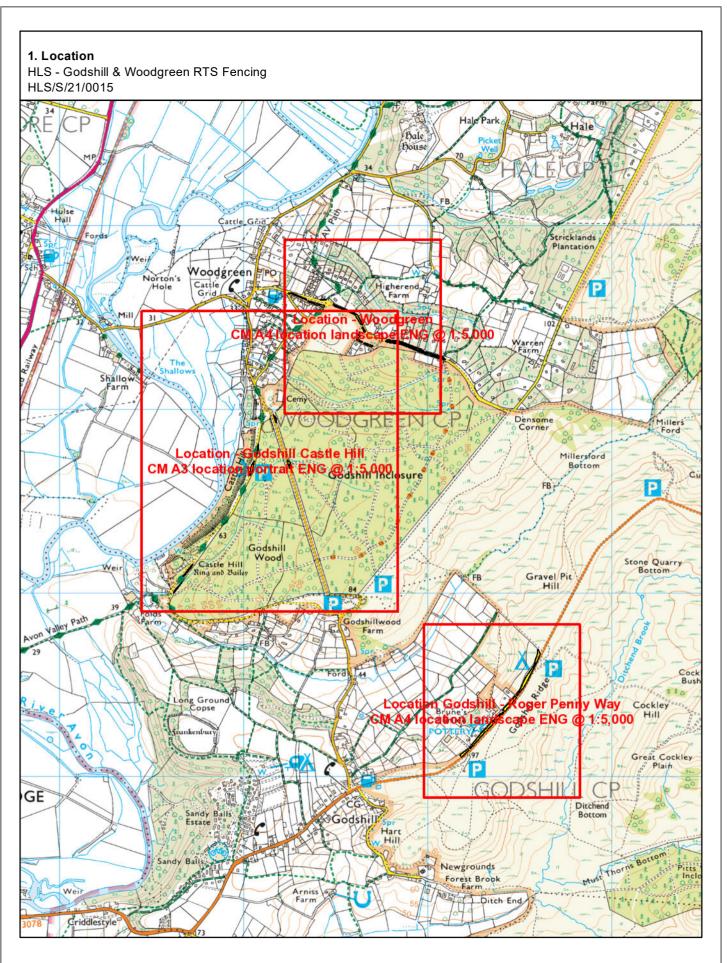

## 1. Location

HLS - Godshill & Woodgreen RTS Fencing HLS/S/21/0015

## **Contract Areas**

**Contract Areas**