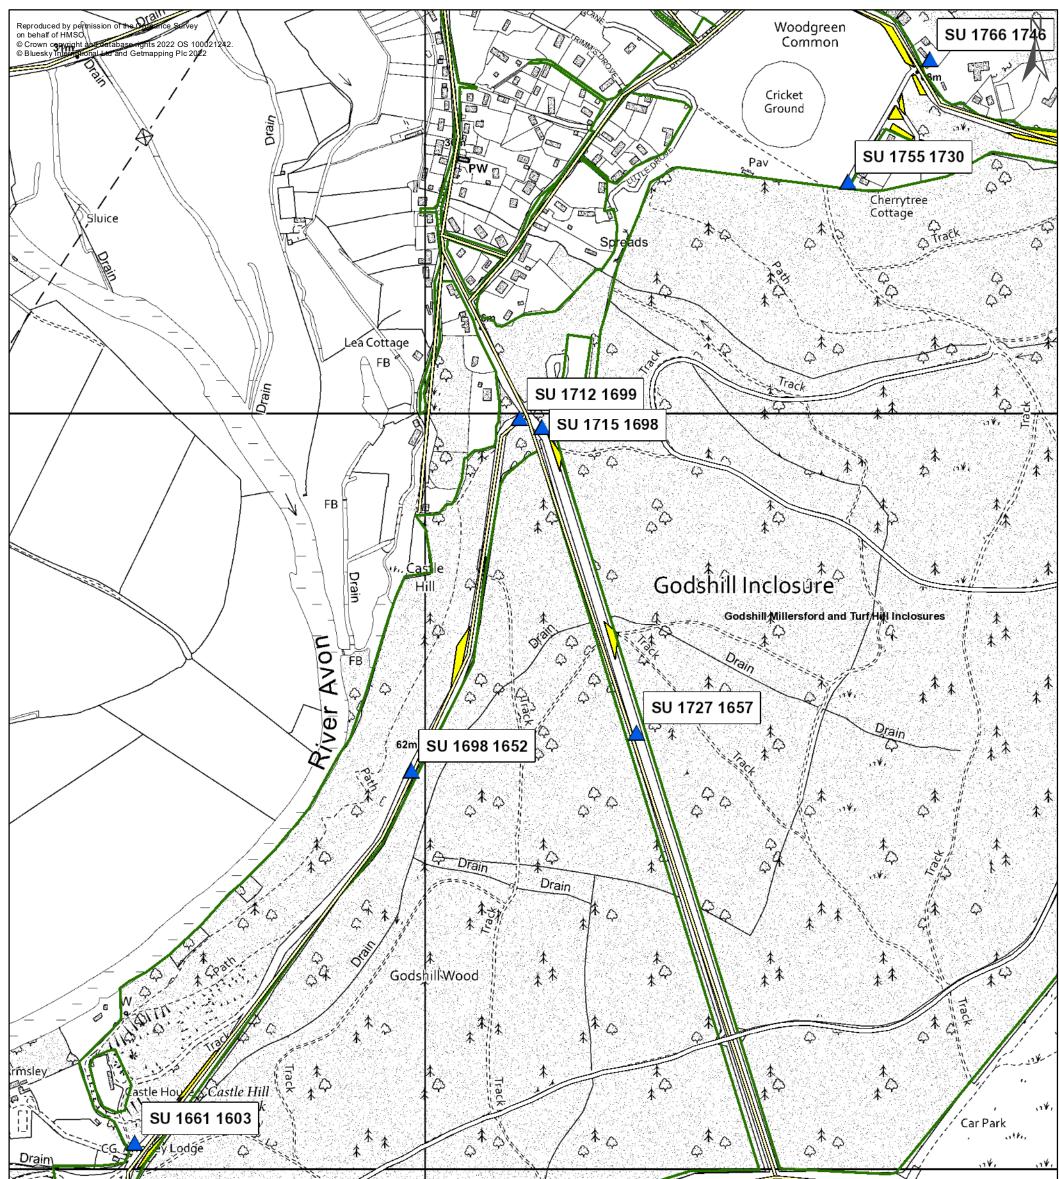

| 0 0.065 0.13                    | km 0.195 0.26 0.325                                                                                                                                                                                    | ******                 |                                             | Collec    | The Open Forest                                                                                                                                                                                                                                                                                                                                                                                                                                                                                                                                                                                                                                                                                                                                                                                                                                                                                                                                                                                                                                                                                                                                                                                                                                                                                                                                                                                                                                                                                                                                                                                                                                                                                                                                                                                                                                                                    |
|---------------------------------|--------------------------------------------------------------------------------------------------------------------------------------------------------------------------------------------------------|------------------------|---------------------------------------------|-----------|------------------------------------------------------------------------------------------------------------------------------------------------------------------------------------------------------------------------------------------------------------------------------------------------------------------------------------------------------------------------------------------------------------------------------------------------------------------------------------------------------------------------------------------------------------------------------------------------------------------------------------------------------------------------------------------------------------------------------------------------------------------------------------------------------------------------------------------------------------------------------------------------------------------------------------------------------------------------------------------------------------------------------------------------------------------------------------------------------------------------------------------------------------------------------------------------------------------------------------------------------------------------------------------------------------------------------------------------------------------------------------------------------------------------------------------------------------------------------------------------------------------------------------------------------------------------------------------------------------------------------------------------------------------------------------------------------------------------------------------------------------------------------------------------------------------------------------------------------------------------------------|
| Forestry England                | Declaration by FC as an Operator.<br>All timber arising from the Forestry England estate<br>represents a negligible risk under The Timber and<br>Timber Products and FLEGT (EU Exit) Regulations 2018. |                        |                                             |           | Breamore 3<br>Woodgreen Wenered 22                                                                                                                                                                                                                                                                                                                                                                                                                                                                                                                                                                                                                                                                                                                                                                                                                                                                                                                                                                                                                                                                                                                                                                                                                                                                                                                                                                                                                                                                                                                                                                                                                                                                                                                                                                                                                                                 |
| 1. Location                     |                                                                                                                                                                                                        |                        | A3 Scale                                    | : 1:5,000 | Flood Million Thursday States                                                                                                                                                                                                                                                                                                                                                                                                                                                                                                                                                                                                                                                                                                                                                                                                                                                                                                                                                                                                                                                                                                                                                                                                                                                                                                                                                                                                                                                                                                                                                                                                                                                                                                                                                                                                                                                      |
| Forest District:                | South England                                                                                                                                                                                          | Contract Type:         | Eng Service - Estate<br>Maintenance - Other |           | Street 3 7 5 5 5 5 5 5 5 5 5 5 5 5 5 5 5 5 5 5                                                                                                                                                                                                                                                                                                                                                                                                                                                                                                                                                                                                                                                                                                                                                                                                                                                                                                                                                                                                                                                                                                                                                                                                                                                                                                                                                                                                                                                                                                                                                                                                                                                                                                                                                                                                                                     |
| Contract Name:                  | HLS - Godshill & Woodgreen RTS F                                                                                                                                                                       | encing<br>Prepared By: | Jayne Albery                                |           | Pessash<br>Fm<br>ungate : 4                                                                                                                                                                                                                                                                                                                                                                                                                                                                                                                                                                                                                                                                                                                                                                                                                                                                                                                                                                                                                                                                                                                                                                                                                                                                                                                                                                                                                                                                                                                                                                                                                                                                                                                                                                                                                                                        |
| Contract No:                    | HLS/S/21/0015                                                                                                                                                                                          | Date Prepared:         | 07/06/2022                                  |           | Polds Polds Chill 1                                                                                                                                                                                                                                                                                                                                                                                                                                                                                                                                                                                                                                                                                                                                                                                                                                                                                                                                                                                                                                                                                                                                                                                                                                                                                                                                                                                                                                                                                                                                                                                                                                                                                                                                                                                                                                                                |
| Framework/<br>Service Contract: |                                                                                                                                                                                                        | Contract Manager:      | Jayne Albery                                |           | gate Torrest and the second seco |
| Extent Name:                    | Location - Godshill Castle Hill                                                                                                                                                                        | Contract Status:       | Open                                        |           | the Stankinser                                                                                                                                                                                                                                                                                                                                                                                                                                                                                                                                                                                                                                                                                                                                                                                                                                                                                                                                                                                                                                                                                                                                                                                                                                                                                                                                                                                                                                                                                                                                                                                                                                                                                                                                                                                                                                                                     |

## 1. Location

HLS - Godshill & Woodgreen RTS Fencing HLS/S/21/0015